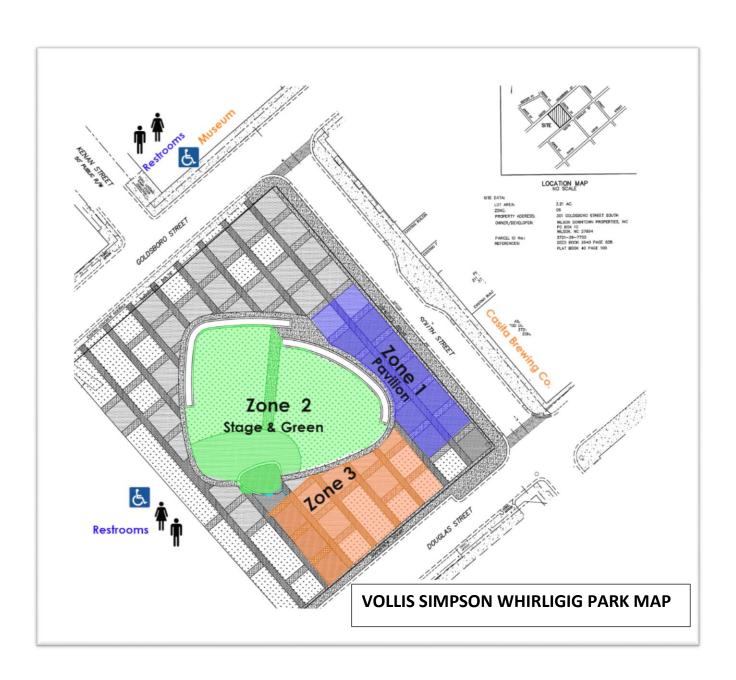

## **VOLLIS SIMPSON WHIRLIGIG PARK AND MUSEUM EVENT APPLICATION**

| TODAY'S DATE:                                                                                                                                     |
|---------------------------------------------------------------------------------------------------------------------------------------------------|
| NAME OF EVENT CONTACT:                                                                                                                            |
| CONTACT PHONE:                                                                                                                                    |
| CONTACT EMAIL:                                                                                                                                    |
| CONTACT ADDRESS:                                                                                                                                  |
| NAME OF SPONSORING ORGANIZATION (if applicable):                                                                                                  |
| ARE YOU A "FRIEND OF THE WHIRLIGIGS"? Visit wisonwhirligigpark.org/donate for more information                                                    |
| ZONE REQUESTED (please see attached map for zone parameters) CHECK ONE:                                                                           |
| ZONE 1 (pavilion) BOTH 1 & 2                                                                                                                      |
| ZONE 2 (green and stage) BOTH 1 & 3                                                                                                               |
| ZONE 3 (parallel to Douglas St.) BOTH 2 & 3                                                                                                       |
| MUSEUM SPACE (limited to <40 people) (an in person meeting is required for al museum space rentals to discuss requirements, cost, staffing, etc.) |
| EVENT DATE:                                                                                                                                       |
| IS THIS DATE FLEXIBLE (please include alternative dates)?                                                                                         |
| PURPOSE OF USE (concert, festival, family reunion, etc):                                                                                          |
|                                                                                                                                                   |
|                                                                                                                                                   |