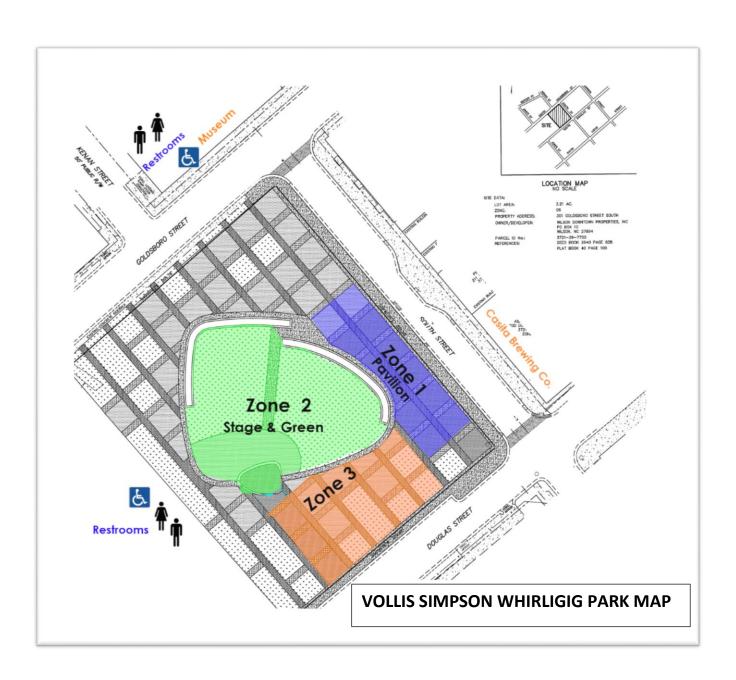

| DO YOU REQUIRE ELECTRICAL HOOK-UPS FOR FOOD TRUCKS, MUSIC, ETC.? YES NO  DO YOU REQUIRE WATER HOOK-UPS? YES NO  WILL TENTS BE USED? YES NO IF SO, PLEASE INCLUDE DIMENSIONS.  RENTAL FEES FOR NON 501(c)(3)'s are as follows:  4 HOURS OR LESS INCLUDING SET-UP & BREAK-DOWN (CHECK ALL ZONES THAT APPLY)  ZONE 1 = \$750  ZONE 2 = \$1,250  ZONE 3 = \$500  MORE THAN 4 HOURS INCLUDING SET-UP & BREAK-DOWN (CHECK ALL ZONES THAT APPLY)  ZONE 1 = \$1,500  ZONE 2 = \$2,500  ZONE 3 = \$1,000  RENTAL FEES FOR 501(c)(3)'s are as follows:  4 HOURS OR LESS INCLUDING SET-UP & BREAK-DOWN (CHECK ALL ZONES THAT APPLY)  ZONE 1 = \$375  ZONE 2 = \$625  ZONE 3 = \$250  MORE THAN 4 HOURS INCLUDING SET-UP & BREAK-DOWN (CHECK ALL ZONES THAT APPLY)  ZONE 1 = \$750  ZONE 3 = \$500  *IF EVENT REQUIRES EXTRA STAFF SUPPORT, ADDITIONAL FEES WILL BE DISCUSSED AT THE PRE-EVENT MEETING.  *THE VOLLIS SIMPSON WHIRLIGIG PARK IS RESERVED ON A FIRST-COME, FIRST-SERVED BASIS. YOUR DATE WILL BE TENTATIVELY HELD ONCE YOUR APPLICATION HAS BEEN RECEIVED & REVIEWED. A PRE-EVENT IN-PERSON MEETING IS REQUIRED TO FINALIZE THE APPROVAL OF THE APPLICATION.  *A NON-REFUNDABLE DEPOSIT OF HALF THE TOTAL RENTAL FEE WILL BE REQUIRED TO SECURE THE EVENT DATE ONCE THE APPLICATION IS APPROVED. FINAL PAYMENT WILL BE DUE NO LATER THAN TWO WEEKS PRIOR TO THE EVENT DATE.  *I UNDERSTAND THAT A SPECIAL EVENT CERTIFICATE OF LIABILITY INSURANCE IS REQUIRED IN THE AMOUNT OF \$2,000,000, IN WHICH BOTH THE VOLLIS SIMPSON WHIRLIGIG PARK & MUSUEM AND THE CITY OF WILSON MUST BE LISTED AS THE CERTIFICATE HOLDER. | WHAT TIME WILL SET-UP BEGIN?                                                             |
|--------------------------------------------------------------------------------------------------------------------------------------------------------------------------------------------------------------------------------------------------------------------------------------------------------------------------------------------------------------------------------------------------------------------------------------------------------------------------------------------------------------------------------------------------------------------------------------------------------------------------------------------------------------------------------------------------------------------------------------------------------------------------------------------------------------------------------------------------------------------------------------------------------------------------------------------------------------------------------------------------------------------------------------------------------------------------------------------------------------------------------------------------------------------------------------------------------------------------------------------------------------------------------------------------------------------------------------------------------------------------------------------------------------------------------------------------------------------------------------------------------------------------------------------------------------------------------------------------------------------------|------------------------------------------------------------------------------------------|
| DO YOU REQUIRE WATER HOOK-UPS? YES NO  WILL TENTS BE USED? YES NO IF SO, PLEASE INCLUDE DIMENSIONS.  RENTAL FEES FOR NON 501(c)(3)'s are as follows:  4 HOURS OR LESS INCLUDING SET-UP & BREAK-DOWN (CHECK ALL ZONES THAT APPLY)  ZONE 1 = \$750  ZONE 2 = \$1,250  ZONE 3 = \$500  MORE THAN 4 HOURS INCLUDING SET-UP & BREAK-DOWN (CHECK ALL ZONES THAT APPLY)  ZONE 1 = \$1,500  ZONE 2 = \$2,500  ZONE 3 = \$1,000  RENTAL FEES FOR 501(c)(3)'s are as follows:  4 HOURS OR LESS INCLUDING SET-UP & BREAK-DOWN (CHECK ALL ZONES THAT APPLY)  ZONE 1 = \$375  ZONE 2 = \$625  ZONE 3 = \$250  MORE THAN 4 HOURS INCLUDING SET-UP & BREAK-DOWN (CHECK ALL ZONES THAT APPLY)  ZONE 1 = \$750  ZONE 2 = \$1,250  ZONE 2 = \$1,250  ZONE 3 = \$500  *IF EVENT REQUIRES EXTRA STAFF SUPPORT, ADDITIONAL FEES WILL BE DISCUSSED AT THE PRE-EVENT MEETING.  *THE VOLLIS SIMPSON WHIRLIGIG PARK IS RESERVED ON A FIRST-COME, FIRST-SERVED BASIS. YOUR DATE WILL BE TENTATIVELY HELD ONCE YOUR APPLICATION HAS BEEN RECEIVED & REVIEWED. A PRE-EVENT IN-PERSON MEETING IS REQUIRED TO FINALIZE THE APPROVAL OF THE APPLICATION.  *A NON-REFUNDABLE DEPOSIT OF HALF THE TOTAL RENTAL FEE WILL BE REQUIRED TO SECURE THE EVENT DATE ONCE THE APPLICATION IS APPROVED. FINAL PAYMENT WILL BE DUE NO LATER THAN TWO WEEKS PRIOR TO THE EVENT DATE.  *I UNDERSTAND THAT A SPECIAL EVENT CERTIFICATE OF LIABILITY INSURANCE IS REQUIRED IN THE AMOUNT OF \$2,000,000, IN WHICH BOTH THE VOLLIS SIMPSON WHIRLIGIG PARK & MUSUEM AND THE CITY OF WILSON MUST BE LISTED AS THE CERTIFICATE HOLDER.                                      | *BREAK DOWN MUST BEGIN <b>IMMEDIATELY</b> AT THE EVENTS END TIME LISTED ON PAGE 1.       |
| WILL TENTS BE USED? YES NO IF SO, PLEASE INCLUDE DIMENSIONS.  RENTAL FEES FOR NON 501(c)(3)'s are as follows:  4 HOURS OR LESS INCLUDING SET-UP & BREAK-DOWN (CHECK ALL ZONES THAT APPLY)  ZONE 1 = \$750  ZONE 2 = \$1,250  ZONE 3 = \$500  MORE THAN 4 HOURS INCLUDING SET-UP & BREAK-DOWN (CHECK ALL ZONES THAT APPLY)  ZONE 1 = \$1,500  ZONE 2 = \$2,500  ZONE 3 = \$5,000  RENTAL FEES FOR 501(c)(3)'s are as follows:  4 HOURS OR LESS INCLUDING SET-UP & BREAK-DOWN (CHECK ALL ZONES THAT APPLY)  ZONE 1 = \$375  ZONE 2 = \$625  ZONE 3 = \$5250  MORE THAN 4 HOURS INCLUDING SET-UP & BREAK-DOWN (CHECK ALL ZONES THAT APPLY)  ZONE 1 = \$750  ZONE 2 = \$1,250  ZONE 2 = \$1,250  ZONE 3 = \$500  *IF EVENT REQUIRES EXTRA STAFF SUPPORT, ADDITIONAL FEES WILL BE DISCUSSED AT THE PRE-EVENT MEETING.  *THE VOLLIS SIMPSON WHIRLIGIG PARK IS RESERVED ON A FIRST-COME, FIRST-SERVED BASIS. YOUR DATE WILL BE TENTATIVELY HELD ONCE YOUR APPLICATION HAS BEEN RECEIVED & REVIEWED. A PRE-EVENT IN-PERSON MEETING IS REQUIRED TO FINALIZE THE APPROVAL OF THE APPLICATION.  *A NON-REFUNDABLE DEPOSIT OF HALF THE TOTAL RENTAL FEE WILL BE REQUIRED TO SECURE THE EVENT DATE ONCE THE APPLICATION IS APPROVED. FINAL PAYMENT WILL BE DUE NO LATER THAN TWO WEEKS PRIOR TO THE EVENT DATE.  *I UNDERSTAND THAT A SPECIAL EVENT CERTIFICATE OF LIABILITY INSURANCE IS REQUIRED IN THE AMOUNT OF \$2,000,000, IN WHICH BOTH THE VOLLIS SIMPSON WHIRLIGIG PARK & MUSUEM AND THE CITY OF WILSON MUST BE LISTED AS THE CERTIFICATE HOLDER.                                                                            | DO YOU REQUIRE ELECTRICAL HOOK-UPS FOR FOOD TRUCKS, MUSIC, ETC.? YES NO                  |
| RENTAL FEES FOR NON 501(c)(3)'s are as follows:  4 HOURS OR LESS INCLUDING SET-UP & BREAK-DOWN (CHECK ALL ZONES THAT APPLY)  ZONE 1 = \$750  ZONE 2 = \$1,250  ZONE 3 = \$500  MORE THAN 4 HOURS INCLUDING SET-UP & BREAK-DOWN (CHECK ALL ZONES THAT APPLY)  ZONE 1 = \$1,500  ZONE 2 = \$2,500  ZONE 3 = \$1,000  RENTAL FEES FOR 501(c)(3)'s are as follows:  4 HOURS OR LESS INCLUDING SET-UP & BREAK-DOWN (CHECK ALL ZONES THAT APPLY)  ZONE 1 = \$375  ZONE 2 = \$625  ZONE 3 = \$250  MORE THAN 4 HOURS INCLUDING SET-UP & BREAK-DOWN (CHECK ALL ZONES THAT APPLY)  ZONE 1 = \$750  ZONE 2 = \$1,250  ZONE 3 = \$500  *IF EVENT REQUIRES EXTRA STAFF SUPPORT, ADDITIONAL FEES WILL BE DISCUSSED AT THE PRE-EVENT MEETING.  *IF EVENT REQUIRES EXTRA STAFF SUPPORT, ADDITIONAL FEES WILL BE DISCUSSED AT THE PRE-EVENT MEETING.  *THE VOLLIS SIMPSON WHIRLIGIG PARK IS RESERVED ON A FIRST-COME, FIRST-SERVED BASIS. YOUR DATE WILL BE TENTATIVELY HELD ONCE YOUR APPLICATION HAS BEEN RECEIVED & REVIEWED. A PRE-EVENT IN-PERSON MEETING IS REQUIRED TO FINALIZE THE APPROVAL OF THE APPLICATION.  *A NON-REFUNDABLE DEPOSIT OF HALF THE TOTAL RENTAL FEE WILL BE REQUIRED TO SECURE THE EVENT DATE ONCE THE APPLICATION IS APPROVED. FINAL PAYMENT WILL BE DUE NO LATER THAN TWO WEEKS PRIOR TO THE EVENT DATE.  *I UNDERSTAND THAT A SPECIAL EVENT CERTIFICATE OF LIABILITY INSURANCE IS REQUIRED IN THE AMOUNT OF \$2,000,000, IN WHICH BOTH THE VOLLIS SIMPSON WHIRLIGIG PARK & MUSUEM AND THE CITY OF WILSON MUST BE LISTED AS THE CERTIFICATE HOLDER.                                                        | DO YOU REQUIRE WATER HOOK-UPS? YES NO                                                    |
| 4 HOURS OR LESS INCLUDING SET-UP & BREAK-DOWN (CHECK ALL ZONES THAT APPLY)  ZONE 1 = \$750  ZONE 2 = \$1,250  ZONE 3 = \$500  MORE THAN 4 HOURS INCLUDING SET-UP & BREAK-DOWN (CHECK ALL ZONES THAT APPLY)  ZONE 1 = \$1,500  ZONE 2 = \$2,500  ZONE 3 = \$1,000  RENTAL FEES FOR 501(c)(3)'S are as follows:  4 HOURS OR LESS INCLUDING SET-UP & BREAK-DOWN (CHECK ALL ZONES THAT APPLY)  ZONE 1 = \$375  ZONE 2 = \$625  ZONE 3 = \$250  MORE THAN 4 HOURS INCLUDING SET-UP & BREAK-DOWN (CHECK ALL ZONES THAT APPLY)  ZONE 1 = \$750  ZONE 2 = \$1,250  ZONE 3 = \$500  *IF EVENT REQUIRES EXTRA STAFF SUPPORT, ADDITIONAL FEES WILL BE DISCUSSED AT THE PRE-EVENT MEETING.  *IF EVENT REQUIRES EXTRA STAFF SUPPORT, ADDITIONAL FEES WILL BE DISCUSSED AT THE PRE-EVENT MEETING.  *ITHE VOLLIS SIMPSON WHIRLIGIG PARK IS RESERVED ON A FIRST-COME, FIRST-SERVED BASIS. YOUR DATE WILL BE TENTATIVELY HELD ONCE YOUR APPLICATION HAS BEEN RECEIVED & REVIEWED. A PRE-EVENT IN-PERSON MEETING IS REQUIRED TO FINALIZE THE APPROVAL OF THE APPLICATION.  *A NON-REFUNDABLE DEPOSIT OF HALF THE TOTAL RENTAL FEE WILL BE REQUIRED TO SECURE THE EVENT DATE ONCE THE APPLICATION IS APPROVED. FINAL PAYMENT WILL BE DUE NO LATER THAN TWO WEEKS PRIOR TO THE EVENT DATE.  *I UNDERSTAND THAT A SPECIAL EVENT CERTIFICATE OF LIABILITY INSURANCE IS REQUIRED IN THE AMOUNT OF \$2,000,000, IN WHICH BOTH THE VOLLIS SIMPSON WHIRLIGIG PARK & MUSUEM AND THE CITY OF WILSON MUST BE LISTED AS THE CERTIFICATE HOLDER.                                                                                                        | WILL TENTS BE USED? YES NO IF SO, PLEASE INCLUDE DIMENSIONS                              |
| ZONE 1 = \$750 ZONE 2 = \$1,250 ZONE 3 = \$500  MORE THAN 4 HOURS INCLUDING SET-UP & BREAK-DOWN (CHECK ALL ZONES THAT APPLY) ZONE 1 = \$1,500 ZONE 2 = \$2,500 ZONE 3 = \$1,000  RENTAL FEES FOR 501(c)(3)'s are as follows: 4 HOURS OR LESS INCLUDING SET-UP & BREAK-DOWN (CHECK ALL ZONES THAT APPLY) ZONE 1 = \$375 ZONE 2 = \$625 ZONE 3 = \$250  MORE THAN 4 HOURS INCLUDING SET-UP & BREAK-DOWN (CHECK ALL ZONES THAT APPLY) ZONE 1 = \$750 ZONE 2 = \$1,250 ZONE 3 = \$500  *IF EVENT REQUIRES EXTRA STAFF SUPPORT, ADDITIONAL FEES WILL BE DISCUSSED AT THE PRE-EVENT MEETING. *THE VOLLIS SIMPSON WHIRLIGIG PARK IS RESERVED ON A FIRST-COME, FIRST-SERVED BASIS. YOUR DATE WILL BE TENTATIVELY HELD ONCE YOUR APPLICATION HAS BEEN RECEIVED & REVIEWED. A PRE-EVENT IN-PERSON MEETING IS REQUIRED TO FINALIZE THE APPROVAL OF THE APPLICATION. *A NON-REFUNDABLE DEPOSIT OF HALF THE TOTAL RENTAL FEE WILL BE REQUIRED TO SECURE THE EVENT DATE ONCE THE APPLICATION IS APPROVED. FINAL PAYMENT WILL BE DUE NO LATER THAN TWO WEEKS PRIOR TO THE EVENT DATE.  *I UNDERSTAND THAT A SPECIAL EVENT CERTIFICATE OF LIABILITY INSURANCE IS REQUIRED IN THE AMOUNT OF \$2,000,000, IN WHICH BOTH THE VOLLIS SIMPSON WHIRLIGIG PARK & MUSUEM AND THE CITY OF WILSON MUST BE LISTED AS THE CERTIFICATE HOLDER.                                                                                                                                                                                                                                                                                                        |                                                                                          |
| ZONE 3 =\$500  MORE THAN 4 HOURS INCLUDING SET-UP & BREAK-DOWN (CHECK ALL ZONES THAT APPLY)  ZONE 1 = \$1,500  ZONE 2 = \$2,500  ZONE 3 = \$1,000  RENTAL FEES FOR 501(c)(3)'s are as follows:  4 HOURS OR LESS INCLUDING SET-UP & BREAK-DOWN (CHECK ALL ZONES THAT APPLY)  ZONE 1 = \$375  ZONE 2 = \$625  ZONE 3 = \$250  MORE THAN 4 HOURS INCLUDING SET-UP & BREAK-DOWN (CHECK ALL ZONES THAT APPLY)  ZONE 1 = \$750  ZONE 2 = \$1,250  ZONE 3 = \$500  *IF EVENT REQUIRES EXTRA STAFF SUPPORT, ADDITIONAL FEES WILL BE DISCUSSED AT THE PRE-EVENT MEETING.  *THE VOLLIS SIMPSON WHIRLIGIG PARK IS RESERVED ON A FIRST-COME, FIRST-SERVED BASIS. YOUR DATE WILL BE TENTATIVELY HELD ONCE YOUR APPLICATION HAS BEEN RECEIVED & REVIEWED. A PRE-EVENT IN-PERSON MEETING IS REQUIRED TO FINALIZE THE APPROVAL OF THE APPLICATION.  *A NON-REFUNDABLE DEPOSIT OF HALF THE TOTAL RENTAL FEE WILL BE REQUIRED TO SECURE THE EVENT DATE ONCE THE APPLICATION IS APPROVED. FINAL PAYMENT WILL BE DUE NO LATER THAN TWO WEEKS PRIOR TO THE EVENT DATE.  *I UNDERSTAND THAT A SPECIAL EVENT CERTIFICATE OF LIABILITY INSURANCE IS REQUIRED IN THE AMOUNT OF \$2,000,000, IN WHICH BOTH THE VOLLIS SIMPSON WHIRLIGIG PARK & MUSUEM AND THE CITY OF WILSON MUST BE LISTED AS THE CERTIFICATE HOLDER.                                                                                                                                                                                                                                                                                                                             | · · · · · · · · · · · · · · · · · · ·                                                    |
| MORE THAN 4 HOURS INCLUDING SET-UP & BREAK-DOWN (CHECK ALL ZONES THAT APPLY)  ZONE 1 = \$1,500  ZONE 2 = \$2,500  ZONE 3 = \$1,000  RENTAL FEES FOR 501(c)(3)'s are as follows:  4 HOURS OR LESS INCLUDING SET-UP & BREAK-DOWN (CHECK ALL ZONES THAT APPLY)  ZONE 1 = \$375  ZONE 2 = \$625  ZONE 3 = \$250  MORE THAN 4 HOURS INCLUDING SET-UP & BREAK-DOWN (CHECK ALL ZONES THAT APPLY)  ZONE 1 = \$750  ZONE 3 = \$500  *IF EVENT REQUIRES EXTRA STAFF SUPPORT, ADDITIONAL FEES WILL BE DISCUSSED AT THE PRE-EVENT MEETING.  *THE VOLLIS SIMPSON WHIRLIGIG PARK IS RESERVED ON A FIRST-COME, FIRST-SERVED BASIS. YOUR DATE WILL BE TENTATIVELY HELD ONCE YOUR APPLICATION HAS BEEN RECEIVED & REVIEWED. A PRE-EVENT IN-PERSON MEETING IS REQUIRED TO FINALIZE THE APPROVAL OF THE APPLICATION.  *A NON-REFUNDABLE DEPOSIT OF HALF THE TOTAL RENTAL FEE WILL BE REQUIRED TO SECURE THE EVENT DATE ONCE THE APPLICATION IS APPROVED. FINAL PAYMENT WILL BE DUE NO LATER THAN TWO WEEKS PRIOR TO THE EVENT DATE.  *I UNDERSTAND THAT A SPECIAL EVENT CERTIFICATE OF LIABILITY INSURANCE IS REQUIRED IN THE AMOUNT OF \$2,000,000, IN WHICH BOTH THE VOLLIS SIMPSON WHIRLIGIG PARK & MUSUEM AND THE CITY OF WILSON MUST BE LISTED AS THE CERTIFICATE HOLDER.                                                                                                                                                                                                                                                                                                                                                              |                                                                                          |
| ZONE 1 = \$1,500 ZONE 2 = \$2,500 ZONE 3 = \$1,000  RENTAL FEES FOR 501(c)(3)'s are as follows:  4 HOURS OR LESS INCLUDING SET-UP & BREAK-DOWN (CHECK ALL ZONES THAT APPLY) ZONE 1 = \$375 ZONE 2 = \$625 ZONE 3 = \$250  MORE THAN 4 HOURS INCLUDING SET-UP & BREAK-DOWN (CHECK ALL ZONES THAT APPLY) ZONE 1 = \$750 ZONE 3 = \$500  *IF EVENT REQUIRES EXTRA STAFF SUPPORT, ADDITIONAL FEES WILL BE DISCUSSED AT THE PRE-EVENT MEETING.  *THE VOLLIS SIMPSON WHIRLIGIG PARK IS RESERVED ON A FIRST-COME, FIRST-SERVED BASIS. YOUR DATE WILL BE TENTATIVELY HELD ONCE YOUR APPLICATION HAS BEEN RECEIVED & REVIEWED. A PRE-EVENT IN-PERSON MEETING IS REQUIRED TO FINALIZE THE APPROVAL OF THE APPLICATION.  *A NON-REFUNDABLE DEPOSIT OF HALF THE TOTAL RENTAL FEE WILL BE REQUIRED TO SECURE THE EVENT DATE ONCE THE APPLICATION IS APPROVED. FINAL PAYMENT WILL BE DUE NO LATER THAN TWO WEEKS PRIOR TO THE EVENT DATE.  *I UNDERSTAND THAT A SPECIAL EVENT CERTIFICATE OF LIABILITY INSURANCE IS REQUIRED IN THE AMOUNT OF \$2,000,000, IN WHICH BOTH THE VOLLIS SIMPSON WHIRLIGIG PARK & MUSUEM AND THE CITY OF WILSON MUST BE LISTED AS THE CERTIFICATE HOLDER.                                                                                                                                                                                                                                                                                                                                                                                                                                                   |                                                                                          |
| ZONE 2 = \$2,500 ZONE 3 = \$1,000  RENTAL FEES FOR 501(c)(3)'s are as follows:  4 HOURS OR LESS INCLUDING SET-UP & BREAK-DOWN (CHECK ALL ZONES THAT APPLY)  ZONE 1 = \$375 ZONE 2 = \$625 ZONE 3 = \$250  MORE THAN 4 HOURS INCLUDING SET-UP & BREAK-DOWN (CHECK ALL ZONES THAT APPLY)  ZONE 1 = \$750 ZONE 2 = \$1,250 ZONE 3 = \$500  *IF EVENT REQUIRES EXTRA STAFF SUPPORT, ADDITIONAL FEES WILL BE DISCUSSED AT THE PRE-EVENT MEETING.  *THE VOLLIS SIMPSON WHIRLIGIG PARK IS RESERVED ON A FIRST-COME, FIRST-SERVED BASIS. YOUR DATE WILL BE TENTATIVELY HELD ONCE YOUR APPLICATION HAS BEEN RECEIVED & REVIEWED. A PRE-EVENT IN-PERSON MEETING IS REQUIRED TO FINALIZE THE APPROVAL OF THE APPLICATION.  *A NON-REFUNDABLE DEPOSIT OF HALF THE TOTAL RENTAL FEE WILL BE REQUIRED TO SECURE THE EVENT DATE ONCE THE APPLICATION IS APPROVED. FINAL PAYMENT WILL BE DUE NO LATER THAN TWO WEEKS PRIOR TO THE EVENT DATE.  *I UNDERSTAND THAT A SPECIAL EVENT CERTIFICATE OF LIABILITY INSURANCE IS REQUIRED IN THE AMOUNT OF \$2,000,000, IN WHICH BOTH THE VOLLIS SIMPSON WHIRLIGIG PARK & MUSUEM AND THE CITY OF WILSON MUST BE LISTED AS THE CERTIFICATE HOLDER.                                                                                                                                                                                                                                                                                                                                                                                                                                                 | ·                                                                                        |
| RENTAL FEES FOR 501(c)(3)'s are as follows:  4 HOURS OR LESS INCLUDING SET-UP & BREAK-DOWN (CHECK ALL ZONES THAT APPLY) ZONE 1 = \$375 ZONE 2 = \$625 ZONE 3 = \$250  MORE THAN 4 HOURS INCLUDING SET-UP & BREAK-DOWN (CHECK ALL ZONES THAT APPLY) ZONE 1 = \$750 ZONE 2 = \$1,250 ZONE 3 = \$500  *IF EVENT REQUIRES EXTRA STAFF SUPPORT, ADDITIONAL FEES WILL BE DISCUSSED AT THE PRE-EVENT MEETING.  *THE VOLLIS SIMPSON WHIRLIGIG PARK IS RESERVED ON A FIRST-COME, FIRST-SERVED BASIS. YOUR DATE WILL BE TENTATIVELY HELD ONCE YOUR APPLICATION HAS BEEN RECEIVED & REVIEWED. A PRE-EVENT IN-PERSON MEETING IS REQUIRED TO FINALIZE THE APPROVAL OF THE APPLICATION.  *A NON-REFUNDABLE DEPOSIT OF HALF THE TOTAL RENTAL FEE WILL BE REQUIRED TO SECURE THE EVENT DATE ONCE THE APPLICATION IS APPROVED. FINAL PAYMENT WILL BE DUE NO LATER THAN TWO WEEKS PRIOR TO THE EVENT DATE.  *I UNDERSTAND THAT A SPECIAL EVENT CERTIFICATE OF LIABILITY INSURANCE IS REQUIRED IN THE AMOUNT OF \$2,000,000, IN WHICH BOTH THE VOLLIS SIMPSON WHIRLIGIG PARK & MUSUEM AND THE CITY OF WILSON MUST BE LISTED AS THE CERTIFICATE HOLDER.                                                                                                                                                                                                                                                                                                                                                                                                                                                                                      |                                                                                          |
| 4 HOURS OR LESS INCLUDING SET-UP & BREAK-DOWN (CHECK ALL ZONES THAT APPLY) ZONE 1 = \$375 ZONE 2 = \$625 ZONE 3 = \$250  MORE THAN 4 HOURS INCLUDING SET-UP & BREAK-DOWN (CHECK ALL ZONES THAT APPLY) ZONE 1 = \$750 ZONE 2 = \$1,250 ZONE 3 = \$500  *IF EVENT REQUIRES EXTRA STAFF SUPPORT, ADDITIONAL FEES WILL BE DISCUSSED AT THE PRE-EVENT MEETING.  *THE VOLLIS SIMPSON WHIRLIGIG PARK IS RESERVED ON A FIRST-COME, FIRST-SERVED BASIS. YOUR DATE WILL BE TENTATIVELY HELD ONCE YOUR APPLICATION HAS BEEN RECEIVED & REVIEWED. A PRE-EVENT IN-PERSON MEETING IS REQUIRED TO FINALIZE THE APPROVAL OF THE APPLICATION.  *A NON-REFUNDABLE DEPOSIT OF HALF THE TOTAL RENTAL FEE WILL BE REQUIRED TO SECURE THE EVENT DATE ONCE THE APPLICATION IS APPROVED. FINAL PAYMENT WILL BE DUE NO LATER THAN TWO WEEKS PRIOR TO THE EVENT DATE.  *I UNDERSTAND THAT A SPECIAL EVENT CERTIFICATE OF LIABILITY INSURANCE IS REQUIRED IN THE AMOUNT OF \$2,000,000, IN WHICH BOTH THE VOLLIS SIMPSON WHIRLIGIG PARK & MUSUEM AND THE CITY OF WILSON MUST BE LISTED AS THE CERTIFICATE HOLDER.                                                                                                                                                                                                                                                                                                                                                                                                                                                                                                                                   | ZONE 3 = \$1,000                                                                         |
| ZONE 1 = \$375 ZONE 2 = \$625 ZONE 3 = \$250  MORE THAN 4 HOURS INCLUDING SET-UP & BREAK-DOWN (CHECK ALL ZONES THAT APPLY) ZONE 1 = \$750 ZONE 2 = \$1,250 ZONE 3 = \$500  *IF EVENT REQUIRES EXTRA STAFF SUPPORT, ADDITIONAL FEES WILL BE DISCUSSED AT THE PRE-EVENT MEETING. *THE VOLLIS SIMPSON WHIRLIGIG PARK IS RESERVED ON A FIRST-COME, FIRST-SERVED BASIS. YOUR DATE WILL BE TENTATIVELY HELD ONCE YOUR APPLICATION HAS BEEN RECEIVED & REVIEWED. A PRE-EVENT IN-PERSON MEETING IS REQUIRED TO FINALIZE THE APPROVAL OF THE APPLICATION. *A NON-REFUNDABLE DEPOSIT OF HALF THE TOTAL RENTAL FEE WILL BE REQUIRED TO SECURE THE EVENT DATE ONCE THE APPLICATION IS APPROVED. FINAL PAYMENT WILL BE DUE NO LATER THAN TWO WEEKS PRIOR TO THE EVENT DATE.  *I UNDERSTAND THAT A SPECIAL EVENT CERTIFICATE OF LIABILITY INSURANCE IS REQUIRED IN THE AMOUNT OF \$2,000,000, IN WHICH BOTH THE VOLLIS SIMPSON WHIRLIGIG PARK & MUSUEM AND THE CITY OF WILSON MUST BE LISTED AS THE CERTIFICATE HOLDER.                                                                                                                                                                                                                                                                                                                                                                                                                                                                                                                                                                                                                | RENTAL FEES FOR 501(c)(3)'s are as follows:                                              |
| ZONE 2 = \$625 ZONE 3 = \$250  MORE THAN 4 HOURS INCLUDING SET-UP & BREAK-DOWN (CHECK ALL ZONES THAT APPLY) ZONE 1 = \$750 ZONE 2 = \$1,250 ZONE 3 = \$500  *IF EVENT REQUIRES EXTRA STAFF SUPPORT, ADDITIONAL FEES WILL BE DISCUSSED AT THE PRE-EVENT MEETING. *THE VOLLIS SIMPSON WHIRLIGIG PARK IS RESERVED ON A FIRST-COME, FIRST-SERVED BASIS. YOUR DATE WILL BE TENTATIVELY HELD ONCE YOUR APPLICATION HAS BEEN RECEIVED & REVIEWED. A PRE-EVENT IN-PERSON MEETING IS REQUIRED TO FINALIZE THE APPROVAL OF THE APPLICATION. *A NON-REFUNDABLE DEPOSIT OF HALF THE TOTAL RENTAL FEE WILL BE REQUIRED TO SECURE THE EVENT DATE ONCE THE APPLICATION IS APPROVED. FINAL PAYMENT WILL BE DUE NO LATER THAN TWO WEEKS PRIOR TO THE EVENT DATE.  *I UNDERSTAND THAT A SPECIAL EVENT CERTIFICATE OF LIABILITY INSURANCE IS REQUIRED IN THE AMOUNT OF \$2,000,000, IN WHICH BOTH THE VOLLIS SIMPSON WHIRLIGIG PARK & MUSUEM AND THE CITY OF WILSON MUST BE LISTED AS THE CERTIFICATE HOLDER.                                                                                                                                                                                                                                                                                                                                                                                                                                                                                                                                                                                                                               | ·                                                                                        |
| ZONE 3 = \$250  MORE THAN 4 HOURS INCLUDING SET-UP & BREAK-DOWN (CHECK ALL ZONES THAT APPLY) ZONE 1 = \$750 ZONE 2 = \$1,250 ZONE 3 = \$500  *IF EVENT REQUIRES EXTRA STAFF SUPPORT, ADDITIONAL FEES WILL BE DISCUSSED AT THE PRE-EVENT MEETING.  *THE VOLLIS SIMPSON WHIRLIGIG PARK IS RESERVED ON A FIRST-COME, FIRST-SERVED BASIS. YOUR DATE WILL BE TENTATIVELY HELD ONCE YOUR APPLICATION HAS BEEN RECEIVED & REVIEWED. A PRE-EVENT IN-PERSON MEETING IS REQUIRED TO FINALIZE THE APPROVAL OF THE APPLICATION.  *A NON-REFUNDABLE DEPOSIT OF HALF THE TOTAL RENTAL FEE WILL BE REQUIRED TO SECURE THE EVENT DATE ONCE THE APPLICATION IS APPROVED. FINAL PAYMENT WILL BE DUE NO LATER THAN TWO WEEKS PRIOR TO THE EVENT DATE.  *I UNDERSTAND THAT A SPECIAL EVENT CERTIFICATE OF LIABILITY INSURANCE IS REQUIRED IN THE AMOUNT OF \$2,000,000, IN WHICH BOTH THE VOLLIS SIMPSON WHIRLIGIG PARK & MUSUEM AND THE CITY OF WILSON MUST BE LISTED AS THE CERTIFICATE HOLDER.                                                                                                                                                                                                                                                                                                                                                                                                                                                                                                                                                                                                                                            | <del></del>                                                                              |
| MORE THAN 4 HOURS INCLUDING SET-UP & BREAK-DOWN (CHECK ALL ZONES THAT APPLY) ZONE 1 = \$750 ZONE 2 = \$1,250 ZONE 3 = \$500  *IF EVENT REQUIRES EXTRA STAFF SUPPORT, ADDITIONAL FEES WILL BE DISCUSSED AT THE PRE-EVENT MEETING.  *THE VOLLIS SIMPSON WHIRLIGIG PARK IS RESERVED ON A FIRST-COME, FIRST-SERVED BASIS. YOUR DATE WILL BE TENTATIVELY HELD ONCE YOUR APPLICATION HAS BEEN RECEIVED & REVIEWED. A PRE-EVENT IN-PERSON MEETING IS REQUIRED TO FINALIZE THE APPROVAL OF THE APPLICATION.  *A NON-REFUNDABLE DEPOSIT OF HALF THE TOTAL RENTAL FEE WILL BE REQUIRED TO SECURE THE EVENT DATE ONCE THE APPLICATION IS APPROVED. FINAL PAYMENT WILL BE DUE NO LATER THAN TWO WEEKS PRIOR TO THE EVENT DATE.  *I UNDERSTAND THAT A SPECIAL EVENT CERTIFICATE OF LIABILITY INSURANCE IS REQUIRED IN THE AMOUNT OF \$2,000,000, IN WHICH BOTH THE VOLLIS SIMPSON WHIRLIGIG PARK & MUSUEM AND THE CITY OF WILSON MUST BE LISTED AS THE CERTIFICATE HOLDER.                                                                                                                                                                                                                                                                                                                                                                                                                                                                                                                                                                                                                                                            |                                                                                          |
| ZONE 2 = \$1,250 ZONE 3 = \$500  *IF EVENT REQUIRES EXTRA STAFF SUPPORT, ADDITIONAL FEES WILL BE DISCUSSED AT THE PRE-EVENT MEETING.  *THE VOLLIS SIMPSON WHIRLIGIG PARK IS RESERVED ON A FIRST-COME, FIRST-SERVED BASIS. YOUR DATE WILL BE TENTATIVELY HELD ONCE YOUR APPLICATION HAS BEEN RECEIVED & REVIEWED. A PRE-EVENT IN-PERSON MEETING IS REQUIRED TO FINALIZE THE APPROVAL OF THE APPLICATION.  *A NON-REFUNDABLE DEPOSIT OF HALF THE TOTAL RENTAL FEE WILL BE REQUIRED TO SECURE THE EVENT DATE ONCE THE APPLICATION IS APPROVED. FINAL PAYMENT WILL BE DUE NO LATER THAN TWO WEEKS PRIOR TO THE EVENT DATE.  *I UNDERSTAND THAT A SPECIAL EVENT CERTIFICATE OF LIABILITY INSURANCE IS REQUIRED IN THE AMOUNT OF \$2,000,000, IN WHICH BOTH THE VOLLIS SIMPSON WHIRLIGIG PARK & MUSUEM AND THE CITY OF WILSON MUST BE LISTED AS THE CERTIFICATE HOLDER.                                                                                                                                                                                                                                                                                                                                                                                                                                                                                                                                                                                                                                                                                                                                                        |                                                                                          |
| *IF EVENT REQUIRES EXTRA STAFF SUPPORT, ADDITIONAL FEES WILL BE DISCUSSED AT THE PRE-EVENT MEETING.  *THE VOLLIS SIMPSON WHIRLIGIG PARK IS RESERVED ON A FIRST-COME, FIRST-SERVED BASIS. YOUR DATE WILL BE TENTATIVELY HELD ONCE YOUR APPLICATION HAS BEEN RECEIVED & REVIEWED. A PRE-EVENT IN-PERSON MEETING IS REQUIRED TO FINALIZE THE APPROVAL OF THE APPLICATION.  *A NON-REFUNDABLE DEPOSIT OF HALF THE TOTAL RENTAL FEE WILL BE REQUIRED TO SECURE THE EVENT DATE ONCE THE APPLICATION IS APPROVED. FINAL PAYMENT WILL BE DUE NO LATER THAN TWO WEEKS PRIOR TO THE EVENT DATE.  *I UNDERSTAND THAT A SPECIAL EVENT CERTIFICATE OF LIABILITY INSURANCE IS REQUIRED IN THE AMOUNT OF \$2,000,000, IN WHICH BOTH THE VOLLIS SIMPSON WHIRLIGIG PARK & MUSUEM AND THE CITY OF WILSON MUST BE LISTED AS THE CERTIFICATE HOLDER.                                                                                                                                                                                                                                                                                                                                                                                                                                                                                                                                                                                                                                                                                                                                                                                         | <del></del>                                                                              |
| *IF EVENT REQUIRES EXTRA STAFF SUPPORT, ADDITIONAL FEES WILL BE DISCUSSED AT THE PRE-EVENT MEETING.  *THE VOLLIS SIMPSON WHIRLIGIG PARK IS RESERVED ON A FIRST-COME, FIRST-SERVED BASIS. YOUR DATE WILL BE TENTATIVELY HELD ONCE YOUR APPLICATION HAS BEEN RECEIVED & REVIEWED. A PRE-EVENT IN-PERSON MEETING IS REQUIRED TO FINALIZE THE APPROVAL OF THE APPLICATION.  *A NON-REFUNDABLE DEPOSIT OF HALF THE TOTAL RENTAL FEE WILL BE REQUIRED TO SECURE THE EVENT DATE ONCE THE APPLICATION IS APPROVED. FINAL PAYMENT WILL BE DUE NO LATER THAN TWO WEEKS PRIOR TO THE EVENT DATE.  *I UNDERSTAND THAT A SPECIAL EVENT CERTIFICATE OF LIABILITY INSURANCE IS REQUIRED IN THE AMOUNT OF \$2,000,000, IN WHICH BOTH THE VOLLIS SIMPSON WHIRLIGIG PARK & MUSUEM AND THE CITY OF WILSON MUST BE LISTED AS THE CERTIFICATE HOLDER.                                                                                                                                                                                                                                                                                                                                                                                                                                                                                                                                                                                                                                                                                                                                                                                         |                                                                                          |
| **MEETING.  **THE VOLLIS SIMPSON WHIRLIGIG PARK IS RESERVED ON A FIRST-COME, FIRST-SERVED BASIS. YOUR DATE WILL BE TENTATIVELY HELD ONCE YOUR APPLICATION HAS BEEN RECEIVED & REVIEWED. A PRE-EVENT IN-PERSON MEETING IS REQUIRED TO FINALIZE THE APPROVAL OF THE APPLICATION.  **A NON-REFUNDABLE DEPOSIT OF HALF THE TOTAL RENTAL FEE WILL BE REQUIRED TO SECURE THE EVENT DATE ONCE THE APPLICATION IS APPROVED. FINAL PAYMENT WILL BE DUE NO LATER THAN TWO WEEKS PRIOR TO THE EVENT DATE.  *I UNDERSTAND THAT A SPECIAL EVENT CERTIFICATE OF LIABILITY INSURANCE IS REQUIRED IN THE AMOUNT OF \$2,000,000, IN WHICH BOTH THE VOLLIS SIMPSON WHIRLIGIG PARK & MUSUEM AND THE CITY OF WILSON MUST BE LISTED AS THE CERTIFICATE HOLDER.                                                                                                                                                                                                                                                                                                                                                                                                                                                                                                                                                                                                                                                                                                                                                                                                                                                                                | ZONE 3 = \$500                                                                           |
| DATE WILL BE TENTATIVELY HELD ONCE YOUR APPLICATION HAS BEEN RECEIVED & REVIEWED. A PRE- EVENT IN-PERSON MEETING IS REQUIRED TO FINALIZE THE APPROVAL OF THE APPLICATION. *A NON-REFUNDABLE DEPOSIT OF HALF THE TOTAL RENTAL FEE WILL BE REQUIRED TO SECURE THE EVENT DATE ONCE THE APPLICATION IS APPROVED. FINAL PAYMENT WILL BE DUE NO LATER THAN TWO WEEKS PRIOR TO THE EVENT DATE.  *I UNDERSTAND THAT A SPECIAL EVENT CERTIFICATE OF LIABILITY INSURANCE IS REQUIRED IN THE AMOUNT OF \$2,000,000, IN WHICH BOTH THE VOLLIS SIMPSON WHIRLIGIG PARK & MUSUEM AND THE CITY OF WILSON MUST BE LISTED AS THE CERTIFICATE HOLDER.                                                                                                                                                                                                                                                                                                                                                                                                                                                                                                                                                                                                                                                                                                                                                                                                                                                                                                                                                                                       | ·                                                                                        |
| EVENT IN-PERSON MEETING IS REQUIRED TO FINALIZE THE APPROVAL OF THE APPLICATION.  *A NON-REFUNDABLE DEPOSIT OF HALF THE TOTAL RENTAL FEE WILL BE REQUIRED TO SECURE THE EVENT DATE ONCE THE APPLICATION IS APPROVED. FINAL PAYMENT WILL BE DUE NO LATER THAN TWO WEEKS PRIOR TO THE EVENT DATE.  *I UNDERSTAND THAT A SPECIAL EVENT CERTIFICATE OF LIABILITY INSURANCE IS REQUIRED IN THE AMOUNT OF \$2,000,000, IN WHICH BOTH THE VOLLIS SIMPSON WHIRLIGIG PARK & MUSUEM AND THE CITY OF WILSON MUST BE LISTED AS THE CERTIFICATE HOLDER.                                                                                                                                                                                                                                                                                                                                                                                                                                                                                                                                                                                                                                                                                                                                                                                                                                                                                                                                                                                                                                                                               | ·                                                                                        |
| *A NON-REFUNDABLE DEPOSIT OF HALF THE TOTAL RENTAL FEE WILL BE REQUIRED TO SECURE THE EVENT DATE ONCE THE APPLICATION IS APPROVED. FINAL PAYMENT WILL BE DUE NO LATER THAN TWO WEEKS PRIOR TO THE EVENT DATE.  *I UNDERSTAND THAT A SPECIAL EVENT CERTIFICATE OF LIABILITY INSURANCE IS REQUIRED IN THE AMOUNT OF \$2,000,000, IN WHICH BOTH THE VOLLIS SIMPSON WHIRLIGIG PARK & MUSUEM AND THE CITY OF WILSON MUST BE LISTED AS THE CERTIFICATE HOLDER.                                                                                                                                                                                                                                                                                                                                                                                                                                                                                                                                                                                                                                                                                                                                                                                                                                                                                                                                                                                                                                                                                                                                                                 |                                                                                          |
| EVENT DATE ONCE THE APPLICATION IS APPROVED. FINAL PAYMENT WILL BE DUE NO LATER THAN TWO WEEKS PRIOR TO THE EVENT DATE.  *I UNDERSTAND THAT A SPECIAL EVENT CERTIFICATE OF LIABILITY INSURANCE IS REQUIRED IN THE AMOUNT OF \$2,000,000, IN WHICH BOTH THE VOLLIS SIMPSON WHIRLIGIG PARK & MUSUEM AND THE CITY OF WILSON MUST BE LISTED AS THE CERTIFICATE HOLDER.                                                                                                                                                                                                                                                                                                                                                                                                                                                                                                                                                                                                                                                                                                                                                                                                                                                                                                                                                                                                                                                                                                                                                                                                                                                       |                                                                                          |
| *I UNDERSTAND THAT A SPECIAL EVENT CERTIFICATE OF LIABILITY INSURANCE IS REQUIRED IN THE AMOUNT OF \$2,000,000, IN WHICH BOTH THE VOLLIS SIMPSON WHIRLIGIG PARK & MUSUEM AND THE CITY OF WILSON MUST BE LISTED AS THE CERTIFICATE HOLDER.                                                                                                                                                                                                                                                                                                                                                                                                                                                                                                                                                                                                                                                                                                                                                                                                                                                                                                                                                                                                                                                                                                                                                                                                                                                                                                                                                                                |                                                                                          |
| AMOUNT OF \$2,000,000, IN WHICH BOTH THE VOLLIS SIMPSON WHIRLIGIG PARK & MUSUEM AND THE CITY OF WILSON MUST BE LISTED AS THE CERTIFICATE HOLDER.                                                                                                                                                                                                                                                                                                                                                                                                                                                                                                                                                                                                                                                                                                                                                                                                                                                                                                                                                                                                                                                                                                                                                                                                                                                                                                                                                                                                                                                                         |                                                                                          |
| THE CITY OF WILSON MUST BE LISTED AS THE CERTIFICATE HOLDER.                                                                                                                                                                                                                                                                                                                                                                                                                                                                                                                                                                                                                                                                                                                                                                                                                                                                                                                                                                                                                                                                                                                                                                                                                                                                                                                                                                                                                                                                                                                                                             | *I UNDERSTAND THAT A SPECIAL EVENT CERTIFICATE OF LIABILITY INSURANCE IS REQUIRED IN THE |
|                                                                                                                                                                                                                                                                                                                                                                                                                                                                                                                                                                                                                                                                                                                                                                                                                                                                                                                                                                                                                                                                                                                                                                                                                                                                                                                                                                                                                                                                                                                                                                                                                          | • • • •                                                                                  |
| SIGNATURE                                                                                                                                                                                                                                                                                                                                                                                                                                                                                                                                                                                                                                                                                                                                                                                                                                                                                                                                                                                                                                                                                                                                                                                                                                                                                                                                                                                                                                                                                                                                                                                                                | THE CITY OF WILSON MUST BE LISTED AS THE CERTIFICATE HOLDER.                             |
| JOHA ONE                                                                                                                                                                                                                                                                                                                                                                                                                                                                                                                                                                                                                                                                                                                                                                                                                                                                                                                                                                                                                                                                                                                                                                                                                                                                                                                                                                                                                                                                                                                                                                                                                 | SIGNATUREDATE                                                                            |